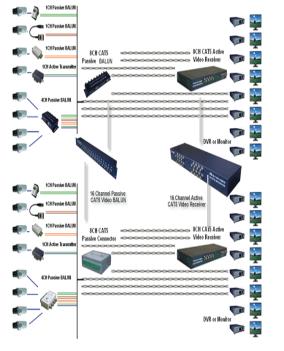

commendations based on consultation and survey. Provide a detailed quotation with equipment and labur items.

Once agreed we decide payment terms and proceed with the installation.

# Depending on the complexity of the job we proceed as follows:

First fix wiring & containment Second fix Final fix test and demonstrated equipment

# SATELLITE TV RECEPTION ONLY SYSTEMS(SAT TVRO) CATV/MATV SYSTEMS AND ACCESSORIS FOR A SATELLITE,

We are capable design, supply materials and install systems ranging from one villa to a large number of villas or compounds









### **NETWORKING SYSTEMS**



## **TELEPHONE SYSTEMS PBX/**

We are capable design, supply materials and install systems ranging from one villa to a large number of villas or compounds







### **CCTV/IP & SECURITY SYSTEMS**