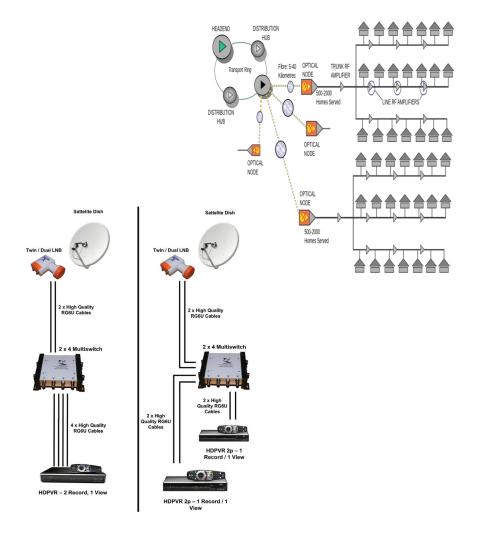

# SATELLITE TV RECEPTION ONLY SYSTEMS(SAT TVRO) CATV/MATV SYSTEMS AND ACCESSORIS FOR A SATELLITE,

We are capable design, supply materials and install systems ranging from one villa to a large number of villas or compounds